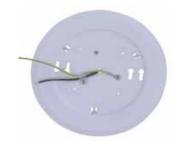

## Installation

1.Wire the connector to house wiring and attach to fixture

2.Attach fixture into J-Box with the screws provided