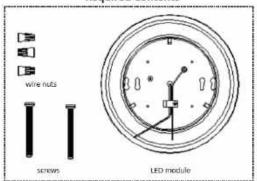

|
| Appearance/Correlated Color Temperature (K): | 3000K/5000K                              |
| Light Sources Per Fixture:                   | Samsung LED Chip                         |
| CRI:                                         | 90                                       |
| Power Factor:                                | >0.9                                     |
| Light Source Life (hrs):                     | 50000                                    |
| Special Features:                            | Continuously Dimmable, No Dark Spot/Area |
| Installation:                                | Surface mounted                          |
| Markets:                                     | United States, Canada                    |

## **Required Contents**



## Installation



1.Wire the connector to house wiring and attach to fixture



2.Attach fixture into J-Box with the screws provided