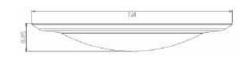

| Specifications                               |                                          |
|----------------------------------------------|------------------------------------------|
| Manufactuer:                                 | LumXa Lighting                           |
| Indoor/Outdoor:                              | Indoor                                   |
| Fixture Type:                                | Ceiling Mount                            |
| Application:                                 | Damp Location                            |
| Technology:                                  | LED                                      |
| Product Dimension                            | 7"                                       |
| Total Input Power (Watts):                   | 15W                                      |
| Total Light Output (lumens)                  | 1050LM                                   |
| Appearance/Correlated Color Temperature (K): | 3000K/5000K                              |
| Light Sources Per Fixture:                   | Samsung LED Chip                         |
| CRI:                                         | 90                                       |
| Power Factor:                                | >0.9                                     |
| Light Source Life (hrs):                     | 50000                                    |
| Special Features:                            | Continuously Dimmable, No Dark Spot/Area |
| Installation:                                | Surface mounted                          |
| Markets:                                     | United States, Canada                    |