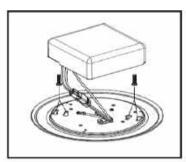

## Installation

1.Wire the connector to house wiring and attach to fixture

2.Attach fixture into J-Box with the screws provided