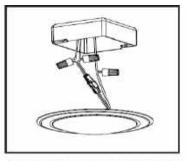

## Installation

1.Wire the connector to house wiring and attach to fixture

2.Attach fixture into J-Box with the screws provided