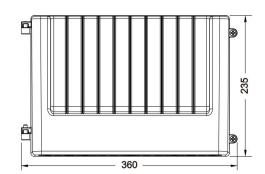

# **Product Specifications**

| Product name | LED Full-Cutoff Wall Pack |
|--------------|---------------------------|
| Part No      | ALS-FWP01-80CT4A1-abc     |
| Dimension    | 360*235*166mm             |