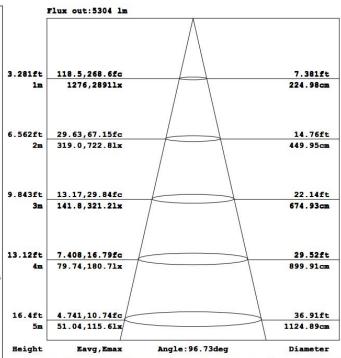

#### **Light Distribution Testing Parameters**

| DATA OF LAMP             |           | PHOTOMETRIC DATA Eff: 122.75 lm/W |                |                   |                 |          |
|--------------------------|-----------|-----------------------------------|----------------|-------------------|-----------------|----------|
| MODEL                    | MODEL     |                                   | Imax (cd)      | 3118              | S/MH(C0/180)    | 1.63     |
| NOMINAL POWER (W) 80     |           | LOR (%)                           | 100.0          | S/MH (C90/270)    | 0.94            |          |
| RATED VOI                | LTAGE (V) | 120                               | TOTAL FLUX(lm) | 9907.5            | η UP,DN(C0-180) | 0.1,64.2 |
| NOMINAL FLUX(lm) 9907.52 |           | CIE CLASS                         | DIRECT         | η UP,DN(C180-360) | 0.2,35.5        |          |
| LAMPS INS                | SIDE      | 1                                 | η up(%)        | 0.3               | CIBSE SHR NOM   | 1.25     |
| TEST VOL                 | rage (V)  | 120.0                             | η down(%)      | 99.7              | CIBSE SHR MAX   | 1.35     |