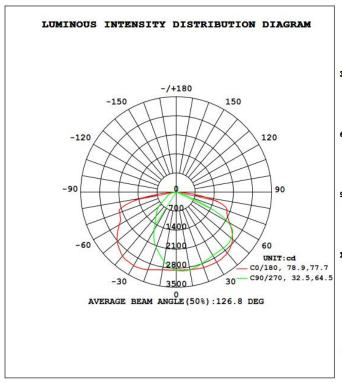

#### **Light Distribution Testing Parameters**

| DATA OF LAMP             |           | PHOTOMETRIC DATA Eff: 122.75 lm/W |                |                   |                 |          |
|--------------------------|-----------|-----------------------------------|----------------|-------------------|-----------------|----------|
| MODEL                    | MODEL     |                                   | Imax (cd)      | 3118              | S/MH(C0/180)    | 1.63     |
| NOMINAL POWER (W) 80     |           | LOR (%)                           | 100.0          | S/MH (C90/270)    | 0.94            |          |
| RATED VOI                | LTAGE (V) | 120                               | TOTAL FLUX(lm) | 9907.5            | η UP,DN(C0-180) | 0.1,64.2 |
| NOMINAL FLUX(lm) 9907.52 |           | CIE CLASS                         | DIRECT         | η UP,DN(C180-360) | 0.2,35.5        |          |
| LAMPS INS                | SIDE      | 1                                 | η up(%)        | 0.3               | CIBSE SHR NOM   | 1.25     |
| TEST VOL                 | rage (V)  | 120.0                             | η down(%)      | 99.7              | CIBSE SHR MAX   | 1.35     |