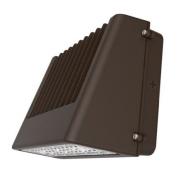

NAME: LED Full-Cutoff Wall Pack

P/N: ALS-FWP01-80CT4A1-abc

Note:

The letter "a" can be "S" or blank to represent Surge protector or None Surge protector;

The letter "b" can be "P" or blank to represent Photocell or Photocell;

# Materials

| LED Brand          | Seoul                       |
|--------------------|-----------------------------|
| LED Type           | SMD 3030                    |
| LED QTY            | 80 PCS                      |
| Housing            | Aluminum(ADC12) +PC         |
| Housing color      | Brown                       |
| Optional Accessory | Photocell / Surge protector |