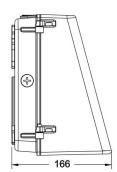

# **Product Specifications**

| Product name | LED Full-Cutoff Wall Pack |
|--------------|---------------------------|
| Part No      | ALS-FWP01-80CT4A1-abc     |
| Dimension    | 360*235*166mm             |