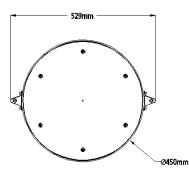

P/N: ALS-GS02-150WSAT2A1-abcde

Note:

ALS = Company name

GS02 = Product series, LED Garden Light

150W = Rating Power

S= Driver manufacturer, SOSEN

A = LED manufacturer, Hongli 2835

T2 = Diffuser light angle type, 90°

A1 = Version number

a = Housing colors, BH = Black, WH=White, BR=Brown or

Customized

b = P or blank

represent Photocell or None Photocell

c = S or blank

represent Surge protector or None Surge protector

d = M or None

represent Motion sensor or None Motion sensor

e = CCT, 40=4000K, 45=4500K, 50=5000K, 57=5700K

### DIMENSIONS





### ADVANTAGE

- UL DLC certificate
- IP65 driver, input voltage 100-277VAC
- No UV or IR in the beam
- Easy to install and operate
- Energy saving, long lifespan
- Light is soft and uniform, safe to eyes
- Instant start, no flickering, no humming
- Green and eco-friendly without mercury

### APPLICATION

- City Slow Lane, Narrow Lane
- Residential Area, Plaza
- ◆ Sightseeing Area, Village Road and so on.

## SPECIFICATIONS

| OPTICAL     | Input Power           | 150W                              |
|-------------|-----------------------|-----------------------------------|
|             | Lumen                 | 17700-19200LM                     |
|             | Lumen Efficacy        | 118-128 LM/W                      |
|             | Color Temperature     | 4000K, 4500K, 5000K, 5700