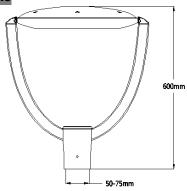

P/N: ALS-GS02-150WSAT2A1-abcde

Note:

ALS = Company name

GS02 = Product series, LED Garden Light

150W = Rating Power

S= Driver manufacturer, SOSEN

A = LED manufacturer, Hongli 2835

T2 = Diffuser light angle type, 90°

A1 = Version number

a = Housing colors, BH = Black, WH=White, BR=Brown or

Customized

b = P or blank

represent Photocell or None Photocell

c = S or blank

represent Surge protector or None Surge protector

d = M or None

represent Motion sensor or None Motion sensor

e = CCT, 40=4000K, 45=4500K, 50=5000K, 57=5700K

### DIMENSIONS





### ADVANTAGE

- UL DLC certificate
- IP65 driver, input voltage 100-277VAC
- No UV or IR in the beam
- Easy to install and operate
- Energy saving, long lifespan
- Light is soft and uniform, safe to eyes
- Instant start, no flickering, no humming
- Green and eco-friendly without mercury

### APPLICATION

- City Slow Lane, Narrow Lane
- Residential Area, Plaza
- ◆ Sightseeing Area, Village Road and so on.

## SPECIFICATIONS

| OPTICAL     | Input Power           | 150W                              |
|-------------|-----------------------|-----------------------------------|
|             | Lumen                 | 17700-19200LM                     |
|             | Lumen Efficacy        | 118-128 LM/W                      |
|             | Color Temperature     | 4000K, 4500K, 5000K, 57