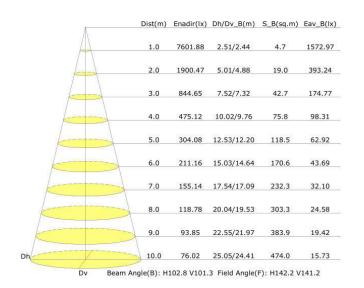

-------------|--------------|---------------------|-----------------------|
| Outer box | 835 x 585 x155 mm | 1 PCS        | 6.5 KG              | 8.5 KG                |



#### LIGHT DISTRIBUTION TESTING PARAMETERS

## **Luminaire Property**

Luminaire Manufacturer:

Voltage: 120.5 V Current: 1.263 A
Power: 150.90 W Power Factor: 0.991

### **Photometric Results**

IES Classification: Type II

Total Rated Lamp Lumens: 18391.7 lm

Efficiency: 100%

Upward Ratio: 1%
Central Intensity: 7601.88

Central Intensity: 7601.88 cd Pos of Max. Intensity: H315 V26 Longitudinal Classification: Very Short

Measurement Flux: 18391.7 lm

Downward Ratio: 99%

Luminaire Efficacy Rating (LER): 121.93

Max. Intensity: 7776.61 cd

#### Luminous Intensity Distribution Curve



#### Illuminance at a Distance



#### **NOTICE FOR USER**

- Please turn off power before install or change assembly parts.
- The input voltage and lamps should be matched, after connecting the power line, Please make sure the wiring section is insulated.
- No-professionals, must not install and disassemble the lamps.

#### TROUBLE SHOOTINGS

| Troubles                | Check points                                                                                     |  |
|-------------------------|--------------------------------------------------------------------------------------------------|--|
| Flickering of the light | Turn off the power and turn on again in 3 minutes.  If same phenomena occur, then call agencies. |  |
| Out of working          | Please check the connection.