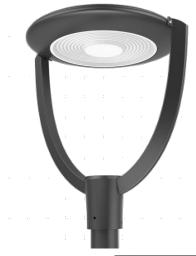

## SPECIFICATIONS

| OPTICAL     | Input Power           | 150W                              |
|-------------|-----------------------|-----------------------------------|
|             | Lumen                 | 17700-19200LM                     |
|             | Lumen Efficacy        | 118-128 LM/W                      |
|             | Color Temperature     | 4000K, 4500K, 5000K, 5700K        |
|             | CRI                   | >80                               |
|             | Viewing Angle         | 90 Degree                         |
| ELECTRICAL  | Input Voltage         | 100-277VAC 50/60Hz                |
|             | PF                    | ≥0.9                              |
| ELECTRICAL  | THD                   | ≤20%                              |
|             | Driver Model          | China Brand Driver                |
|             | LED Type              | SMD2835 (0.5W)                    |
|             | LED QTY               | 465 PCS                           |
| MATERIALS   | Housing               | Aluminum Alloy                    |
| IVIATERIALS | Housing Color         | Black, White, Brown or Customized |
|             | Cover                 | PC Lens                           |
|             | Waterproof Rating     | WET (IP65)                        |
| OTHERS      | Operating Temperature | -20°C TO 45°C                     |
|             | Operating Humidity    | 20%-90% RH                        |
|             | Storage Temperature   | -30°C TO 80°C                     |
|             | Storage Humidity      | 10%-95% RH                        |
|             | Warranty Time         | 5 Years                           |