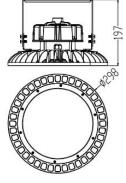

# DIMENSIONS

# SPECIFICATIONS

| OPTICAL     | Input Power           | 150W                                  |
|-------------|-----------------------|---------------------------------------|
|             | Lumen                 | 19500-21750LM                         |
|             | Lumen Efficacy        | 130-145LM/W                           |
|             | Viewing Angle         | 110°                                  |
|             | Color Temperature     | 4000K, 4500K,5000K, 5700K             |
|             | CRI                   | >80                                   |
|             | Input Voltage         | 100-277VAC 50/60Hz                    |
|             | PF                    | ≥0.9                                  |
| ELECTRICAL  | THD                   | ≤20%                                  |
|             | Driver Model          | China Brand Driver (1-10Vdc Dimmer )  |
|             | Optional Accessory    | Motion Sensor/Surge-Protective Device |
|             | LED Type              | SMD2835 (0.5W)                        |
|             | LED QTY               | 375 PCS                               |
| MATERIALS   | Housing               | Aluminum Alloy                        |
| IVIATERIALS | Housing Color         | Any colors                            |
|             | Cover                 | Flat clear glass                      |
|             | Waterproof Rating     | WET (IP65)                            |
| OTHERS      | Operating Temperature | -40°℃ TO 50°℃                         |
|             | Operating Humidity    | 10%-90% RH                            |
|             | Storage Temperature   | -40°C TO 80°C                         |
|             | Storage Humidity      | 10%-95% RH                            |
|             | Warranty Time         | 5 Years                               |