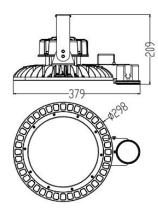

PREMIUM

LED HIGH BAY LIGHT



# DIMENSIONS









# P/N: ALS-HB07-150WSACGD1-abcd

#### Note:

- ALS = Company name
- HB07 = Product series, LED High Bay Light
- 150W = Rating Power
- S = Driver manufacturer, SOSEN
- A = LED manufacturer, Hongli 2835
- CG = Cover type, Flat clear glass
- D1 = Version number
- a = Stand for lamp color, can be any two letters
- b =Surge-Protective Device, can be S or blank
- c = Motion Sensor, can be M or blank,
- d =CCT, 40=4000K, 45=4500K, 50=5000K, 57=5700K

# ADVANTAGE

- UL DLC certificate.
- ▶ IP65 driver, input voltage 100-277VAC.
- No UV or IR in the beam.
- Easy to install and operate.
- Energy saving, long lifespan.
- Light is soft and uniform, safe to eyes.
- Instant start, no flickering, no humming.
- Green and eco-friendly without mercury.

## APPLICATION

- Warehouse, factory and worksho