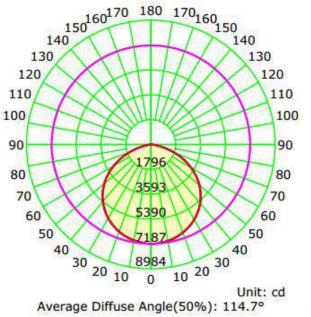

# LIGHT DISTRIBUTION TESTING PARAMETERS

Luminaire Manufacturer: Voltage: 119.8 V Power: 153.38 W

Current: 1.285 A Power Factor: 0.995

# **Photometric Results**

CIE Class: Direct Total Ra Measurement Flux: 20485.9 lm Efficienc Downward Ratio: 99% Upward Horizontal Diffuse Angle(10%,50%): H154.7,H114.6 Vertical Diffuse Angle(10%,50%): V154.7,V114.9 Luminaire Efficacy Rating (LER): 133.56 Central Max. Intensity: 7187.91 cd Pos of M S/MH(C0/C180): 1.28 S/MH(C9

Luminous Intensity Distribution Curve

Total Rated Lamp Lumens: 20485.9 Im Efficiency: 100% Upward Ratio: 1% 7,H114.6 114.9 Central Intensity: 7180.76 cd Pos of Max. Intensity: H22.5 V2 S/MH(C90/C270): 1.29