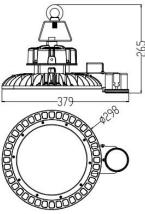

# DIMENSIONS

# SPECIFICATIONS

| OPTICAL     | Input Power           | 150W                                  |
|-------------|-----------------------|---------------------------------------|
|             | Lumen                 | 19500-21750LM                         |
|             | Lumen Efficacy        | 130-145LM/W                           |
|             | Viewing Angle         | 110°                                  |
|             | Color Temperature     | 4000K, 4500K,5000K, 5700K             |
|             | CRI                   | >80                                   |
|             | Input Voltage         | 100-277VAC 50/60Hz                    |
|             | PF                    | ≥0.9                                  |
| ELECTRICAL  | THD                   | ≤20%                                  |
|             | Driver Model          | China Brand Driver (1-10Vdc Dimmer )  |
|             | Optional Accessory    | Motion Sensor/Surge-Protective Device |
|             | LED Type              | SMD2835 (0.5W)                        |
|             | LED QTY               | 375 PCS                               |
| MATERIALS   | Housing               | Aluminum Alloy                        |
| IVIATERIALS | Housing Color         | Any colors                            |
|             | Cover                 | Flat clear glass                      |
|             | Waterproof Rating     | WET (IP65)                            |
| OTHERS      | Operating Temperature | -40°℃ TO 50°℃                         |
|             | Operating Humidity    | 10%-90% RH                            |
|             | Storage Temperature   | -40°C TO 80°C                         |
|             | Storage Humidity      | 10%-95% RH                            |
|             | Warranty Time         | 5 Years                               |