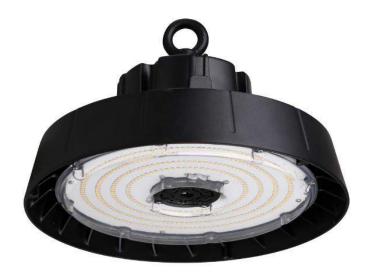

# **TECHNICAL DATA SHEET**

NAME: LED High Bay Light

P/N: AST-HB08-100WRBCPD1-abcd

Note: 1.The Letter a in P/N stands for Housing color, Can be any color.

- 2.The Letter **b** in P/N stands for Surge-Protective Device, Can be S or blank.
- 3. The Letter c in P/N stands for Motion Sensor, can be M or blank.
- 4.The Letter d in P/N stands for CCT,d=CCT, 40=4000K, 45=4500K,50=5000K, 57=5700K.

# Product Specifications

| Product name | LED High Bay Light         |  |
|--------------|----------------------------|--|
| Part No      | ALS-HB08-100WRBCPD1-abcd   |  |
| Dimension    | Ф290x192 mm or Ф290x205 mm |  |