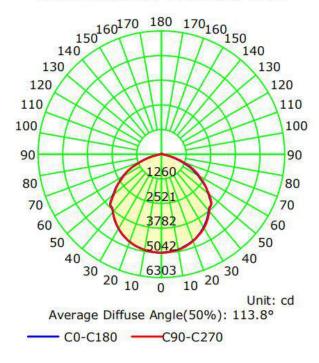

# **Light Distribution Testing Parameters**

# **Photometric Results**

IES Classification: Type II

Total Rated Lamp Lumens: 14281.9 lm

Efficiency: 100% Upward Ratio: 1%

Central Intensity: 5032.33 cd Pos of Max. Intensity: H90 V1 Longitudinal Classification: Very Short

Measurement Flux: 14281.9 lm

Downward Ratio: 99%

Luminaire Efficacy Rating (LER): 142.92

Max. Intensity: 5042.85 cd

#### Luminous Intensity Distribution Curve