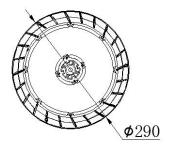

# Product Specifications

| Product name | LED High Bay Light         |  |
|--------------|----------------------------|--|
| Part No      | ALS-HB08-100WRBCPD1-abcd   |  |
| Dimension    | Ф290x192 mm or Ф290x205 mm |  |