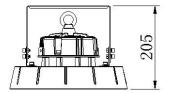

# **TECHNICAL DATA SHEET**

| Product name | LED High Bay Light         |  |
|--------------|----------------------------|--|
| Part No      | ALS-HB08-150WRBCPD1-abcd   |  |
| Dimension    | Ф290x192 mm or Ф290x205 mm |  |