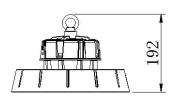

# **TECHNICAL DATA SHEET**

| Product name | LED High Bay Light         |  |
|--------------|----------------------------|--|
| Part No      | ALS-HB08-150WRBCPD1-abcd   |  |
| Dimension    | Ф290x192 mm or Ф290x205 mm |  |