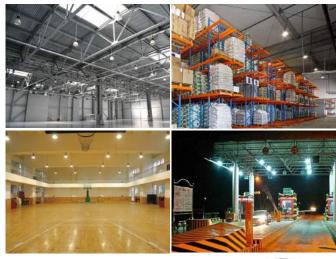

#### Application:

- Warehouse, factory and workshops;
- Highway toll station and gas station;
- Exhibition hall;
- ◆ Gymnasium and supermarkets, etc.