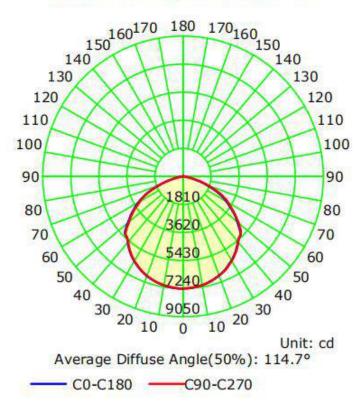

## **Light Distribution Testing Parameters**

## **Photometric Results**

IES Classification: Type II

Total Rated Lamp Lumens: 20611.3 lm

Efficiency: 100% Upward Ratio: 1%

Central Intensity: 7236.4 cd Pos of Max. Intensity: H270 V1

Luminous Intensity Distribution Curve

Longitudinal Classification: Very Short

Measurement Flux: 20611.3 lm

Downward Ratio: 99%

Luminaire Efficacy Rating (LER): 141.55

Max. Intensity: 7240.35 cd