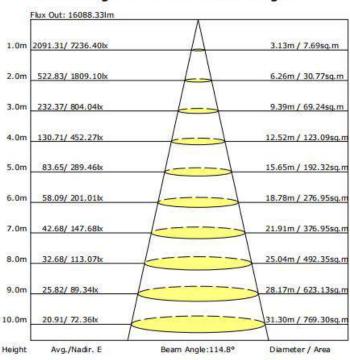

e | -40°C TO 50°C |
|-----------------------|---------------|
| Operating Humidity    | 10%-90% RH    |
| Storage Temperature   | -40℃ TO 80℃   |
| Storage Humidity      | 10%-95%       |
| Application           | Indoor        |
| Safety Certification  | UL cUL        |
| Warranty Time         | 5 Years       |

## **Light Distribution Testing Parameters**

## **Photometric Results**

IES Classification: Type II

Total Rated Lamp Lumens: 20611.3 lm

Efficiency: 100% Upward Ratio: 1%

Central Intensity: 7236.4 cd Pos of Max. Intensity: H270 V1

Luminous Intensity Distribution Curve



Longitudinal Classification: Very Short

Measurement Flux: 20611.3 lm

Downward Ratio: 99%

Luminaire Efficacy Rating (LER): 141.55

Max. Intensity: 7240.35 cd

#### The Average Illuminance Effective Figure



# **TECHNICAL DATA SHEET**

|           | Size          | Qty / Carton | Gross Weight / Carton |
|-----------|---------------|--------------|-----------------------|
| Outer box | 345x345x195mm | 1 PC         | 4.0 KG                |



### **Notice For User**

- ♦ Please turn off power before install or change assembly parts.
- ◆ The input voltage and lamps should be matched, after connecting the power line, Please make sure the wiring section is insulated.
- ♦ No-professionals, must not install and disassemble the lamps.

### **Trouble Shootings**

| Troubles                | Check points                                                                                     |
|-------------------------|--------------------------------------------------------------------------------------