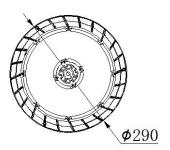

# **TECHNICAL DATA SHEET**

| Product name | LED High Bay Light         |  |
|--------------|----------------------------|--|
| Part No      | ALS-HB08-150WRBCPD1-abcd   |  |
| Dimension    | Ф290x192 mm or Ф290x205 mm |  |