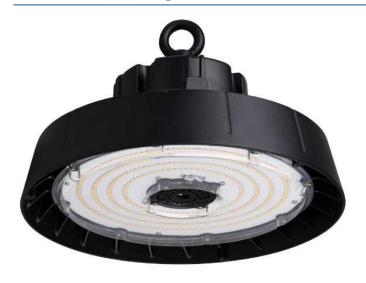

# **TECHNICAL DATA SHEET**

| Product name | LED High Bay Light         |  |
|--------------|----------------------------|--|
| Part No      | ALS-HB08-150WRBCPD1-abcd   |  |
| Dimension    | Ф290x192 mm or Ф290x205 mm |  |

## **Technical Characteristic**

| Color temperature  | 4000K 4500K 5000K 5700K                                         |  |
|--------------------|-----------------------------------------------------------------|--|
| CRI                | >80                                                             |  |
| Cover              | Clear PC                                                        |  |
| Lumen              | 19500-22000LM                                                   |  |
| Viewing Angle      | 110°                                                            |  |
| Input Power        | 150W                                                            |  |
| Input Voltage      | 100-277Vac 50/60Hz                                              |  |
| Driver Brand       | China Brand Driver (1-10V/PWM/Resistance three in one dimming ) |  |
| Optional Accessory | Motion Sensor/Surge-Protective Device                           |  |
| PF                 | >0.9                                                            |  |
| Waterproof Rating  | WET (IP65)                                                      |  |

# Materials

| LED Type      | 2835 (0.5W) |
|---------------|-------------|
| LED QTY       | 400 PCS     |
| Housing       | Aluminum    |
| Housing color | Any color   |
| Cover         | PC cover    |