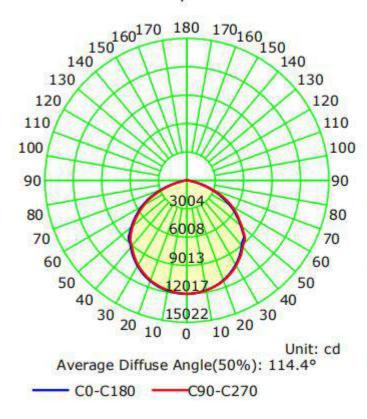

## **Light Distribution Testing Parameters**

### **Photometric Results**

IES Classification: Type II

Total Rated Lamp Lumens: 33876.0 lm

Efficiency: 100% Upward Ratio: 0%

Central Intensity: 12010.11 cd Pos of Max. Intensity: H22.5 V1 Longitudinal Classification: Very Short

Measurement Flux: 33876 lm

Downward Ratio: 100%

Luminaire Efficacy Rating (LER): 143.51

Max. Intensity: 12017.89 cd

#### Luminous Intensity Distribution Curve