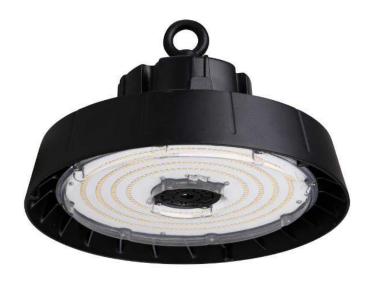

## **TECHNICAL DATA SHEET**

NAME: LED High Bay Light

P/N: AST-HB08-240WRBCPD1-abcd

Note: 1.The Letter a in P/N stands for Housing color, Can be any color.

2.The Letter **b** in P/N stands for Surge-Protective Device, Can be S or blank.

# **TECHNICAL DATA SHEET**

| Product name | LED High Bay Light         |  |
|--------------|----------------------------|--|
| Part No      | ALS-HB08-240WRBCPD1-abcd   |  |
| Dimension    | Ф350x210 mm or Ф350x235 mm |  |