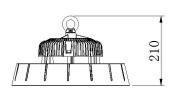

# **TECHNICAL DATA SHEET**

| Product name | LED High Bay Light         |  |
|--------------|----------------------------|--|
| Part No      | ALS-HB08-240WRBCPD1-abcd   |  |
| Dimension    | Ф350x210 mm or Ф350x235 mm |  |