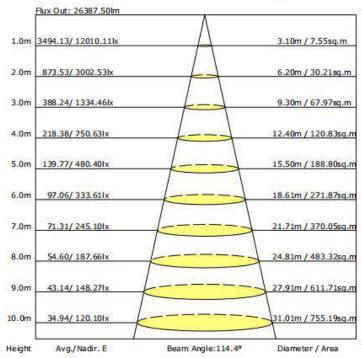

C TO 50°C |
|-----------------------|---------------|
| Operating Humidity    | 10%-90% RH    |
| Storage Temperature   | -40℃ TO 80℃   |
| Storage Humidity      | 10%-95%       |
| Application           | Indoor        |
| Safety Certification  | UL cUL        |
| Warranty Time         | 5 Years       |

## **Light Distribution Testing Parameters**

### **Photometric Results**

IES Classification: Type II

Total Rated Lamp Lumens: 33876.0 lm

Efficiency: 100% Upward Ratio: 0%

Central Intensity: 12010.11 cd Pos of Max. Intensity: H22.5 V1 Longitudinal Classification: Very Short

Measurement Flux: 33876 lm

Downward Ratio: 100%

Luminaire Efficacy Rating (LER): 143.51

Max. Intensity: 12017.89 cd

#### Luminous Intensity Distribution Curve



#### The Average Illuminance Effective Figure



# **TECHNICAL DATA SHEET**

|           | Size          | Qty / Carton | Gross Weight / Carton |
|-----------|---------------|--------------|-----------------------|
| Outer box | 400*400*210mm | 1 PC         | 5.4KG                 |



### **Notice For User**

- ◆ Please turn off power before install or change assembly parts.
- ◆ The input voltage and lamps should be matched, after connecting the power line, Please make sure the wiring section is insulated.
- ♦ No-professionals, must not install and disassemble the lamps.

### **Trouble Shootings**

| Troubles                | Check points                                                                                    |
|-------------------------|---------------------------------------------------------------------------------------