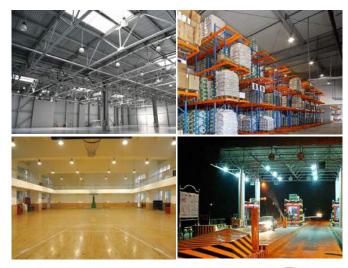

#### Application:

- Warehouse, factory and workshops;
- Highway toll station and gas station;
- Exhibition hall;
- ◆ Gymnasium and supermarkets, etc.