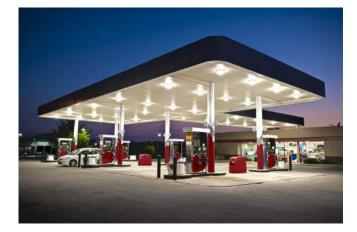

#### APPLICATION

- Widely used in gas station, service station, underground parking lot, warehouse, garage;
- > Work floor, factory and so on.