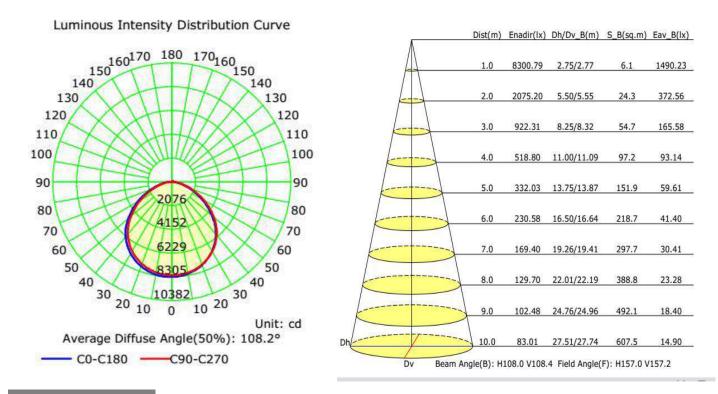

#### LIGHT DISTRIBUTION TESTING PARAMETERS

### **Photometric Results**

CIE Class: Direct Measurement Flux: 22505.4 lm Downward Ratio: 99% Horizontal Diffuse Angle(50%): H108 Vertical Diffuse Angle(50%): V108.4 Luminaire Efficacy Rating (LER): 126.91 Max. Intensity: 8306 cd S/MH(C0/C180): 1.27 Total Rated Lamp Lumens: 22505.4 Im Efficiency: 100% Upward Ratio: 1%

Central Intensity: 8300.79 cd Pos of Max. Intensity: H180 V2 S/MH(C90/C270): 1.27