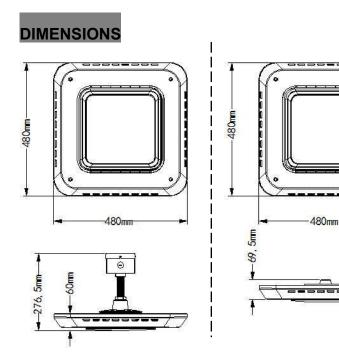

### SPECIFICATIONS

| OPTICAL    | Input Power           | 180W                    |  |
|------------|-----------------------|-------------------------|--|
|            | Lumen                 | 22400 - 23300LM         |  |
|            | Lumen Efficacy        | 124-129 LM/W            |  |
|            | Color Temperature     | 4000K 4500K 5000K 5700K |  |
|            | CRI                   | >80                     |  |
|            | Viewing Angle         | 110 Degree              |  |
| ELECTRICAL | Input Voltage         | 100-277VAC 50/60Hz      |  |
|            | PF                    | ≥0.9                    |  |
|            | THD                   | ≤20%                    |  |
|            | Driver Model          | China Brand Driver      |  |
|            | LED Brand             | HongLi                  |  |
|            | LED Type              | SMD2835 (0.5W)          |  |
|            | LED QTY               | 525 PCS                 |  |
| MATERIALS  | Housing               | Aluminum Alloy          |  |
|            | Housing Color         | White                   |  |
|            | Cover                 | Frosted lens            |  |
|            | Waterproof Rating     | WET (IP65)              |  |
| OTHERS     | Operating Temperature | -40°℃ TO +45℃           |  |
|            | Operating Humidity    | 10%-90% RH              |  |
|            | Storage Temperature   | -40°℃ TO +80°℃          |  |
|            | Storage Humidity      | 10%-95% RH              |  |
|            | Warranty Time         | 5 Years                 |  |