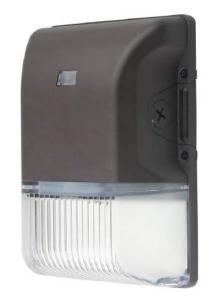

NAME: LED Wall Pack Light

P/N: ALS-MWP03-30WBFA1-abc

Note:

ALS = Company name

MWP03 = Product series, LED Wall Pack Light

30W = Rating Power

B= LED manufacturer, Lumileds 2835

F = Cover type, frosted cover

## **Product Specifications**

| Product Name | LED Wall Pack Light   |
|--------------|-----------------------|
| Part No.     | ALS-MWP03-30WBFA1-abc |
| Dimension    | 218*147*78 mm         |