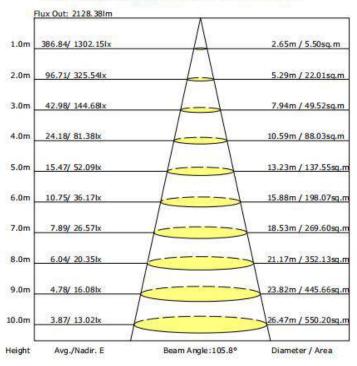

#### The Average Illuminance Effective Figure

# **Photometric Results**

IES Classification: Type IV

Total Rated Lamp Lumens: 3372.2 lm

Efficiency: 100% Upward Ratio: 0%

Central Intensity: 1302.15 cd Pos of Max. Intensity: H90 V9 Longitudinal Classification: Very Short

Measurement Flux: 3372.2 lm

Downward Ratio: 100%

Luminaire Efficacy Rating (LER): 119.41

Max. Intensity: 1409.99 cd