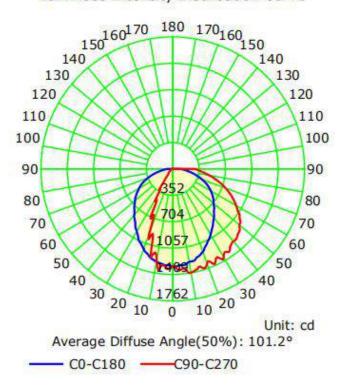

## Luminous Intensity Distribution Curve

# **Luminaire Property**

Luminaire Manufacturer:

Voltage: 119.9 V Current: 0.2389 A Power: 28.24 W Power Factor: 0.985

# **Photometric Results**

IES Classification: Type IV

Total Rated Lamp Lumens: 3372.2 lm

Efficiency: 100% Upward Ratio: 0%

Central Intensity: 1302.15 cd Pos of Max. Intensity: H90 V9 Longitudinal Classification: Very Short

Measurement Flux: 3372.2 lm

Downward Ratio: 100%

Luminaire Efficacy Rating (LER): 119.41

Max. Intensity: 1409.99 cd