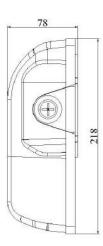

## **Product Specifications**

| Product Name | LED Wall Pack Light   |
|--------------|-----------------------|
| Part No.     | ALS-MWP03-30WBFA1-abc |
| Dimension    | 218*147*78 mm         |