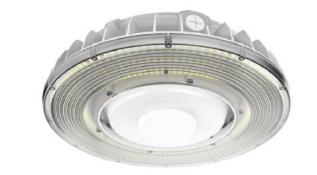

# P/N :ALS-PG05B-40WAT2A1-abcd

Note: ALS= Company name PG05B = Product series, LED Parking Garage Light 40W = Rating Power A= LED manufacturer A=Lumileds T2= Cover type T2=Stripe lens A1 = Version number a= Housing colors, BH = Black、WH=White、BR=Brown or Customized b= S or blank represent Surge protector or None Surge protector c= MS or PS or blank represent Motion-sensor or PIR-sensor or None motion-sensor

# SPECIFICATIONS

| OPTICAL    | Input Power           | 40W                           |
|------------|-----------------------|-------------------------------|
|            | Lumen                 | 4400-5600LM                   |
|            | Lumen Efficacy        | 110-140 LM/W                  |
|            | Color Temperature     | 3000K-4000K-5000K             |
|            | CRI                   | >80                           |
|            | Viewing Angle         | 150Degree                     |
| ELECTRICAL | Input Voltage         | 100-277VAC 50/60Hz            |
|            | PF                    | ≥0.9                          |
|            | THD                   | ≤20%                          |
|            | Driver Model          | China Brand Driver            |
| MATERIALS  | LED Type              | SMD2835 (0.5W)                |
|            | LED QTY               | 72 PCS 3000K + 72PCS 5000K    |
|            | Housing               | Aluminum Alloy                |
|            | Housing Color         | Black、White、Brown 、Customized |
|            | Cover                 | Stripe lens                   |
|            | Waterproof Rating     | WET (IP65)                    |
| OTHERS     | Operating Temperature | -30°C TO 50°C                 |
|            | Operating Humidity    | 10%-90% RH                    |
|            | Storage Temperature   | -40℃ TO 85℃                   |
|            | Storage Humidity      | 10%-95% RH                    |
|            | Warranty Time         | 5 Years                       |