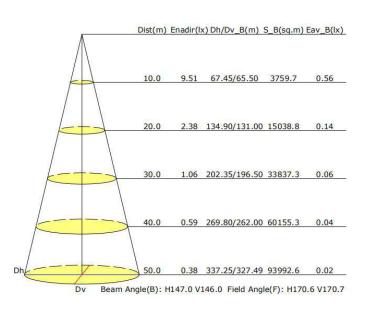

|--------------|---------------------|-----------------------|
| Inner box | 305*305*140 mm | 1 PCS        | 2 KG                | 2.5 KG                |
| Outer box | 315*315*290 mm | 2 PCS        | 4 KG                | 5.5 KG                |





#### LIGHT DISTRIBUTION TESTING PARAMETERS

# Luminaire Property

Luminaire Manufacturer: Voltage: 121.8 V Power: 37.62 W

Current: 0.313 A Power Factor: 0.986

# **Photometric Results**

IES Classification: Type IV Total Rated Lamp Lumens: 5029.7 Im Efficiency: 100% Upward Ratio: 3% Central Intensity: 951.04 cd Pos of Max. Intensity: H315 V44 Longitudinal Classification: Very Short Measurement Flux: 5029.7 Im Downward Ratio: 97% Luminaire Efficacy Rating (LER): 133.75 Max. Intensity: 1203.67 cd



#### Illuminance at a Distance(Beam Angle)



#### **NOTICE FOR USER**

Please turn off power before install or change assembly parts.



- The input voltage and lamps should be matched, after connecting the power line, Please make sure the wiring section is insulated.
- > No-professionals, must not install and disassemble the lamps.

#### TROUBLE SHOOTINGS

| Troubles                | Check points                                                                                       |  |
|-------------------------|----------------------------------------------------------------------------------------------------|--|
| Flickering of the light | Turn off the power and turn on again in 3 minutes.<br>If same phenomena occur, then call agencies. |  |
| Out of working          | Please check the connection.