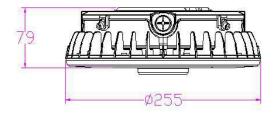

## DIMENSIONS





# P/N :ALS-PG05B-40WAT2A1-abcd

Note: ALS= Company name PG05B = Product series, LED Parking Garage Light 40W = Rating Power A= LED manufacturer A=Lumileds T2= Cover type T2=Stripe lens A1 = Version number a= Housing colors, BH = Black、WH=White、BR=Brown or Customized b= S or blank represent Surge protector or None Surge protector c= MS or PS or blank represent Motion-sensor or PIR-sensor or None motion-sensor

d = CCT, can be 3000K/4000K/ 5000K

### ADVANTAGE

- UL certificate.
- > IP65 driver, input voltage 100-277VAC.
- > No UV or IR in the beam.
- Easy to install and operate.
- > Energy saving, long lifespan.
- Light is soft and uniform, safe to eyes.
- Instant start, NO flickering, NO humming.
- ➢ Green and eco-friendly without mercury.
- Color-Tunable, can be adjusted the CCT to 3000