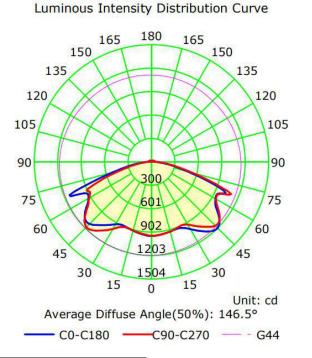

#### LIGHT DISTRIBUTION TESTING PARAMETERS

# **Photometric Results**

IES Classification: Type IV Total Rated Lamp Lumens: 5029.7 Im Efficiency: 100% Upward Ratio: 3% Central Intensity: 951.04 cd Pos of Max. Intensity: H315 V44 Longitudinal Classification: Very Short Measurement Flux: 5029.7 Im Downward Ratio: 97% Luminaire Efficacy Rating (LER): 133.75 Max. Intensity: 1203.67 cd