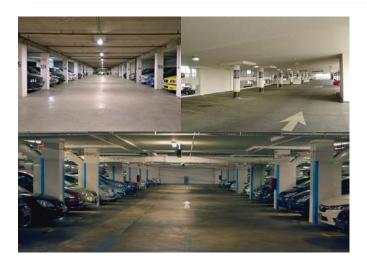

### APPLICATION

- Widely used in gas station, service station, underground parking lot, warehouse, garage;
- Work floor, factory and so on.