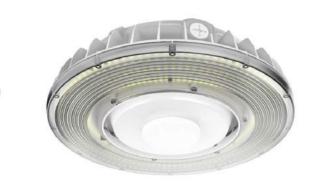

# LED Parking Garage Light

# SPECIFICATIONS

| OPTICAL    | Input Power           | 75W                           |  |
|------------|-----------------------|-------------------------------|--|
|            | Lumen                 | 8625-10875LM                  |  |
|            | Lumen Efficacy        | 115-145 LM/W                  |  |
|            | Color Temperature     | 3000K-4000K-5000K             |  |
|            | CRI                   | >80                           |  |
|            | Viewing Angle         | 150Degree                     |  |
| ELECTRICAL | Input Voltage         | 100-277VAC 50/60Hz            |  |
|            | PF                    | ≥0.9                          |  |
|            | THD                   | ≤20%                          |  |
|            | Driver Model          | China Brand Driver            |  |
|            | LED Type              | SMD2835 (0.5W)                |  |
|            | LED QTY               | 168 PCS 3000K + 168PCS 5000K  |  |
| MATERIALS  | Housing               | Aluminum Alloy                |  |
| MATERIALS  | Housing Color         | Black、White、Brown 、Customized |  |
|            | Cover                 | Stripe lens                   |  |
|            | Waterproof Rating     | WET (IP65)                    |  |
| OTHERS     | Operating Temperature | -30°C TO 50°C                 |  |
|            | Operating Humidity    | 10%-90% RH                    |  |
|            | Storage Temperature   | -40°C TO 85°C                 |  |
|            | Storage Humidity      | 10%-95% RH                    |  |
|            | Warranty Time         | 5 Years                       |  |