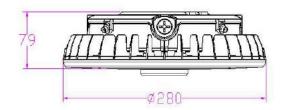

# DIMENSIONS





### P/N:ALS-PG05B-75WAT2A1-abcd

Note:

ALS= Company name

PG05B = Product series, LED Parking Garage Light

75W = Rating Power

A= LED manufacturer A=Lumileds

T2= Cover type T2=Stripe lens

A1 = Version number

a= Housing colors, BH = Black、WH=White、BR=Brown

or Customized

b= S or blank

represent Surge protector or None Surge protector

c= MS or PS or blank

represent Motion-sensor or PIR-sensor or None

motion-sensor

d = CCT, can be 3000K/4000K/ 5000K

## **ADVANTAGE**

- UL certificate.
- IP65 driver, input voltage 100-277VAC.
- > No UV or IR in the beam.
- > Easy to install and operate.
- Energy saving, long lifespan.
- Light is soft and uniform, safe to eyes.
- Instant start, NO flickering, NO humming.
- Green and eco-friendly without mercury.
- ➤ Color-Tunable, can be adjusted