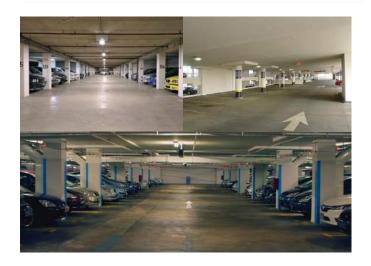

### **APPLICATION**

- Widely used in gas station, service station, underground parking lot, warehouse, garage;
- ♦ Work floor, factory and so on.