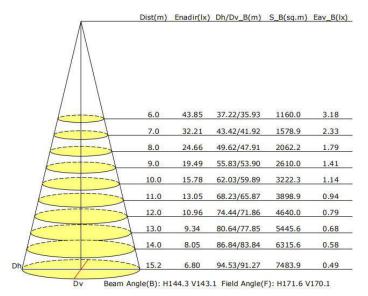

-------------------|
| Inner box | 325*325*140MM | 1 PCS        | 3.5 KG              | 4 KG                  |
| Outer box | 345*300*345MM | 2 PCS        | 7 KG                | 9 KG                  |





## LIGHT DISTRIBUTION TESTING PARAMETERS

# **Luminaire Property**

Luminaire Manufacturer:

Voltage: 121.6 V Power: 73.31 W

Current: 0.610 A Power Factor: 0.987

## **Photometric Results**

IES Classification: Type IV

Total Rated Lamp Lumens: 9140.3 lm

Efficiency: 100% Upward Ratio: 3%

Central Intensity: 1578.48 cd Pos of Max. Intensity: H255 V23 Longitudinal Classification: Very Short

Measurement Flux: 9140.3 lm

Downward Ratio: 97%

Luminaire Efficacy Rating (LER): 124.73

Max. Intensity: 2147.23 cd

#### Luminous Intensity Distribution Curve



#### Illuminance at a Distance





# LED Parking Garage Light

## **NOTICE FOR USER**

- Please turn off power before install or change assembly parts.
- ➤ The input voltage and lamps should be matched, after connecting the power line,s Please make sure the wiring section is insulated.
- No-professionals, must not install and disassemble the lamps.

### TROUBLE SHOOTINGS

| Troubles                | Check points                                                                                     |  |
|-------------------------|--------------------------------------------------------------------------------------------------|--|
| Flickering of the light | Turn off the power and turn on again in 3 minutes.  If same phenomena occur, then call agencies. |  |
| Out of working          | Please check the connection.