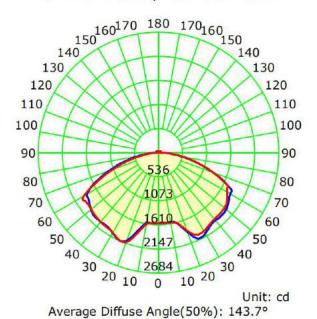

## **Photometric Results**

IES Classification: Type IV

Total Rated Lamp Lumens: 9140.3 lm

Efficiency: 100% Upward Ratio: 3%

Central Intensity: 1578.48 cd Pos of Max. Intensity: H255 V23 Longitudinal Classification: Very Short

Measurement Flux: 9140.3 lm

Downward Ratio: 97%

Luminaire Efficacy Rating (LER): 124.73

Max. Intensity: 2147.23 cd

#### Luminous Intensity Distribution Curve