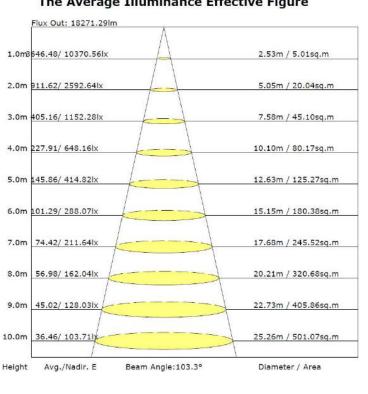

rton |
|----------------------|-----------------|--------------|---------------------|-----------------------|
| Outer box            | 1260*360*120 MM | 1 PC         | 6.3 KG              | 7.8 KG                |
| Outer box(Emergency) | 1260*360*170 MM | 1 PC         | 7.4 KG              | 9.2 KG                |



### LIGHT DISTRIBUTION TESTING PARAMETERS

# **Photometric Results**

CIE Class: Direct Measurement Flux: 27037 Im Downward Ratio: 100% Horizontal Diffuse Angle(10%,50%): H156.7,H103.3 Vertical Diffuse Angle(10%,50%): V158.3,V104.9 Luminaire Efficacy Rating (LER): 119.64 Max. Intensity: 10375.48 cd S/MH(C0/C180): 1.20

Total Rated Lamp Lumens: 27037.0 lm Efficiency: 100% Upward Ratio: 0% Central Intensity: 10370.56 cd Pos of Max. Intensity: H22.5 V1 S/MH(C90/C270): 1.21





#### The Average Illuminance Effective Figure

#### **NOTICE FOR USER**

- Please turn off power before install or change assembly parts. ۶
- The input voltage and lamps should be matched, after connecting the power line,  $\geq$ Please make sure the wiring section is insulated.
- No-professionals, must not install and disassemble the lamps.  $\triangleright$

### **TROUBLE SHOOTINGS**

| Troubles                | Check points                                                                                       |  |
|-------------------------|----------------------------------------------------------------------------------------------------|--|
| Flickering of the light | Turn off the power and turn on again in 3 minutes.<br>If same phenomena occur, then call agencies. |  |
| Out of wor