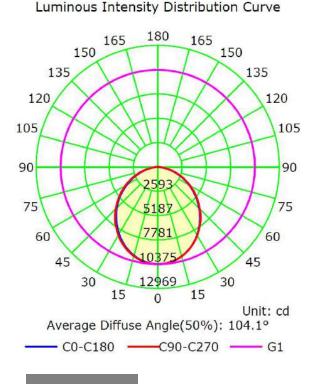

### LIGHT DISTRIBUTION TESTING PARAMETERS

# **Photometric Results**

CIE Class: Direct Measurement Flux: 27037 Im Downward Ratio: 100% Horizontal Diffuse Angle(10%,50%): H156.7,H103.3 Vertical Diffuse Angle(10%,50%): V158.3,V104.9 Luminaire Efficacy Rating (LER): 119.64 Max. Intensity: 10375.48 cd S/MH(C0/C180): 1.20

Total Rated Lamp Lumens: 27037.0 lm Efficiency: 100% Upward Ratio: 0% Central Intensity: 10370.56 cd Pos of Max. Intensity: H22.5 V1 S/MH(C90/C270): 1.21