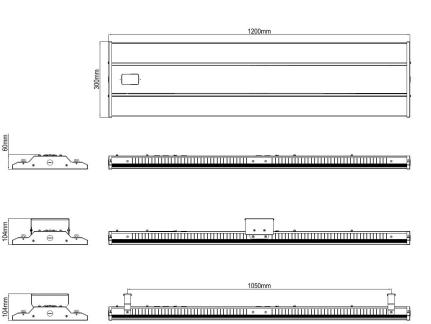

# LED LINEAR HIGH BAY LIGHT







Туре А





Type D

Type C



## DIMENSIONS



### ADVANTAGE

- UL DLC certificate.
- Input voltage 120-277VAC.
- No UV or IR in the beam.
- Easy to install and operate.
- Energy saving, long lifespan.
- Light is soft and uniform, safe to eyes.
- Instant start, no flickering, no humming.
- Green and eco-friendly without mercury.
- Output constant current lever can be adjusted through output cable with 1-10V.

\*The product can not be connected to a dimming device when it's equipped with Motion Sensor.

### APPLICATION

- Warehouse, factory and workshops;
- Exhibition hall and supermarkets, etc.



# P/N: ALS-PHB03-220WRAFP1C1-abd

Note:

ALS= Company name

PHB03 = Product series, LED Linear High Bay Light

220W = Rating Power

R= For marketing purposes

- A = LED manufacturer, Hongli 2835
- F= Cover type (Frosted Lens)
- P1= ARCATA C