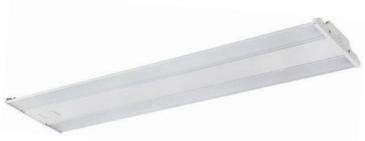

# LED LINEAR HIGH BAY LIGHT







Туре А





Type D

Type C



## DIMENSIONS



### ADVANTAGE

- UL DLC certificate.
- Input voltage 120-277VAC.
- No UV or IR in the beam.
- Easy to install and operate.
- Energy saving, long lifespan.
- Light is soft and uniform, safe to eyes.
- Instant start, no flickering, no humming.
- Green and eco-friendly without mercury.
- Output constant current lever can be adjusted through output cable with 1-10V.

\*The product can not be connected to a dimming device when it's equipped with Motion Sensor.

### APPLICATION

- Warehouse, factory and workshops;
- Exhibition hall and supermarkets, etc.



# P/N: ALS-PHB03-220WRAFP1C1-abd

Note:

ALS= Company name

PHB03 = Product series, LED Linear High Bay Light

220W = Rating Power

R= For marketing purposes

- A = LED manufacturer, Hongli