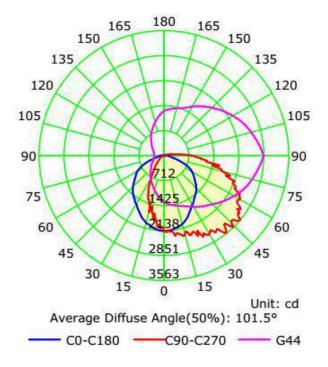

Light Distribution Testing Parameters

# **Luminaire Property**

Luminaire Manufacturer: Voltage: 120 V Power: 56.55 W

**Photometric Results** 

IES Classification: Type IV Total Rated Lamp Lumens: 6779.9 lm Efficiency: 100% Upward Ratio: 5% Central Intensity: 2152.22 cd Pos of Max. Intensity: H90 V44 Current: 0.4883 A Power Factor: 0.965

Longitudinal Classification: Very Short Measurement Flux: 6779.9 Im Downward Ratio: 95% Luminaire Efficacy Rating (LER): 119.89 Max. Intensity: 2851.11 cd

Luminous Intensity Distribution Curve