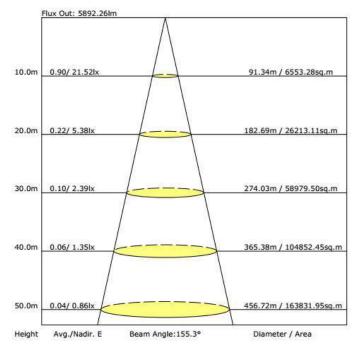

Light Distribution Testing Parameters

# **Luminaire Property**

Luminaire Manufacturer: Voltage: 120 V Power: 56.55 W

**Photometric Results** 

IES Classification: Type IV Total Rated Lamp Lumens: 6779.9 lm Efficiency: 100% Upward Ratio: 5% Central Intensity: 2152.22 cd Pos of Max. Intensity: H90 V44 Current: 0.4883 A Power Factor: 0.965

Longitudinal Classification: Very Short Measurement Flux: 6779.9 Im Downward Ratio: 95% Luminaire Efficacy Rating (LER): 119.89 Max. Intensity: 2851.11 cd

Luminous Intensity Distribution Curve