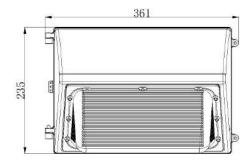

### Product Specifications

| Product name | LED Semi-Cutoff Wall Pack |
|--------------|---------------------------|
| Part No      | ALS-SWP01-55AA1-abc       |
| Dimension    | 361*235*252mm             |