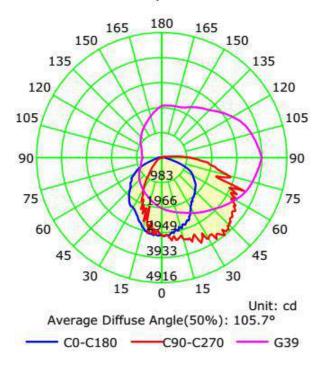

### **Light Distribution Testing Parameters**

# **Luminaire Property**

Luminaire Manufacturer:

Voltage: 120 V Current: 0.683 A Power: 81.72 W Power Factor: 0.997

# **Photometric Results**

IES Classification: Type IV

Total Rated Lamp Lumens: 9665.7 lm

Efficiency: 100% Upward Ratio: 4%

Central Intensity: 3042.36 cd Pos of Max. Intensity: H90 V39 Longitudinal Classification: Very Short

Measurement Flux: 9665.7 Im

Downward Ratio: 96%

Luminaire Efficacy Rating (LER): 118.28

Max. Intensity: 3933.11 cd

### Luminous Intensity Distribution Curve