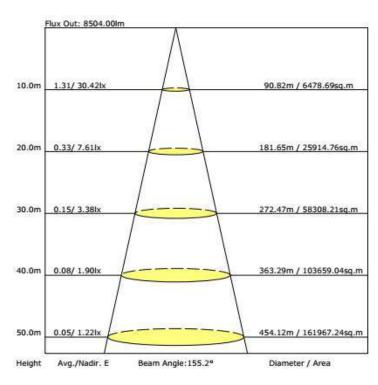

### **Light Distribution Testing Parameters**

# **Luminaire Property**

Luminaire Manufacturer:

Voltage: 120 V Current: 0.683 A Power: 81.72 W Power Factor: 0.997

# **Photometric Results**

IES Classification: Type IV

Total Rated Lamp Lumens: 9665.7 lm

Efficiency: 100% Upward Ratio: 4%

Central Intensity: 3042.36 cd Pos of Max. Intensity: H90 V39 Longitudinal Classification: Very Short

Measurement Flux: 9665.7 Im

Downward Ratio: 96%

Luminaire Efficacy Rating (LER): 118.28

Max. Intensity: 3933.11 cd

### Luminous Intensity Distribution Curve