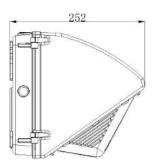

# **Product Specifications**

| Product name | LED Semi-Cutoff Wall Pack |
|--------------|---------------------------|
| Part No      | ALS-SWP01-80AA1-abc       |
| Dimension    | 361*235*252mm             |