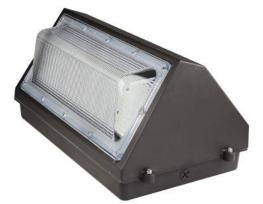

## NAME: LED Wall Pack Light

## P/N: ALS-WP4-100WAB1-aaK

Note: "aaK" in the model name refers to CCT as below: 40K=4000K,45K=4500K 50K=5000K,57K=5700K.

#### Advantage:

- UL DLC certificate
- IP65 Internal driver,
  Input voltage 100-277VAC
- No UV or IR in the beam
- Easy to install and operate
- Energy saving, long lifespan
- Light is soft and uniform, safe to eyes
- Instant start, no flickering, no humming
- Green and eco-friendly without mercury.