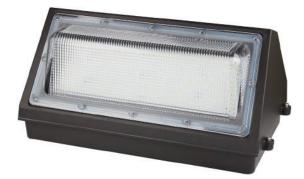

## NAME: LED Wall Pack Light

## P/N: ALS-WP4-100WAB1-aaK

Note: "aaK" in the model name refers to CCT as below: 40K=4000K,45K=4500K 50K=5000K,57K=5700K.

## Product Specifications

| Product Name | LED Wall Pack Light |
|--------------|---------------------|
| Part No.     | ALS-WP4-100WAB1-aaK |
| Dimension    | 457*247*219mm       |