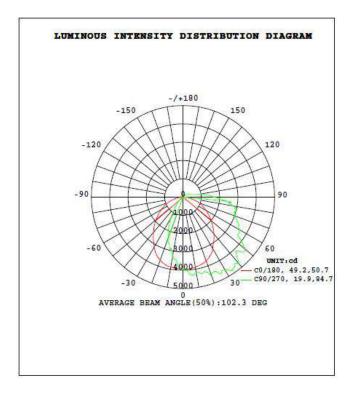

#### **Light Distribution Testing Parameters**

| DATA OF LAN       | (P      |                | PHOTOME | TRIC DATA Eff: 130  | 0.29 lm/W |
|-------------------|---------|----------------|---------|---------------------|-----------|
| MODEL             |         | Imax (cd)      | 4824    | S/MH(C0/180)        | 1.19      |
| NOMINAL POWER (W) | 100     | LOR (%)        | 100.0   | S/MH (C90/270)      | 0.74      |
| RATED VOLTAGE (V) | 120     | TOTAL FLUX(1m) | 12182   | η UP, DN (C0-180)   | 6.8,71.2  |
| NOMINAL FLUX(1m)  | 12181.7 | CIE CLASS      | DIRECT  | η UP, DN (C180-360) | 0.4,21.6  |
| LAMPS INSIDE      | 1       | η up(%)        | 7.2     | CIBSE SHR NOM       | 1.25      |
| TEST VOLTAGE (V)  | 120.0   | η down (%)     | 92.8    | CIBSE SHR MAX       | 1.30      |