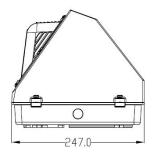

## Product Specifications

| Product Name | LED Wall Pack Light |
|--------------|---------------------|
| Part No.     | ALS-WP4-100WAB1-aaK |
| Dimension    | 457*247*219mm       |