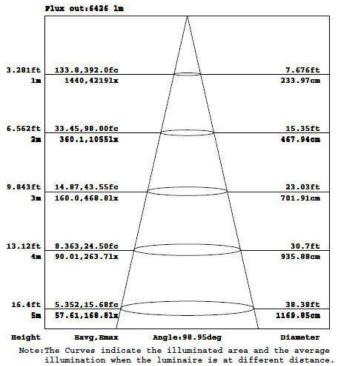

## Technical Characteristic

| Color Temperature | 4000K              | 4500K         | 5000K | 5700K |
|-------------------|--------------------|---------------|-------|-------|
| CRI               | >80                |               |       |       |
| Lumen             |                    | 12000-13000LM |       |       |
| Lumen Efficacy    |                    | 120-130LM/W   |       |       |
| Input Power       |                    | 100W          |       |       |
| Viewing Angle     | 100Degree          |               |       |       |
| Input Voltage     | 100-277VAC 50/60Hz |               |       |       |
| Driver Model      | China Brand Driver |               |       |       |
| PF                | >0.9               |               |       |       |
| Waterproof Rating | IP65               |               |       |       |