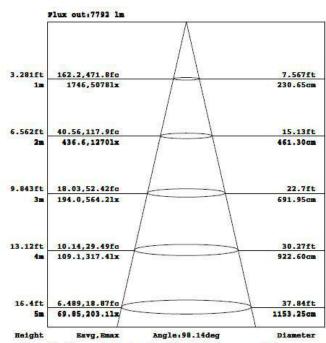

Note: The Curves indicate the illuminated area and the average illumination when the luminaire is at different distance.