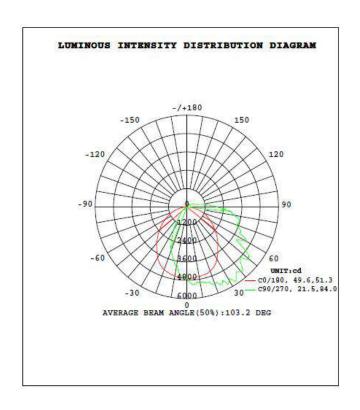

#### **Light Distribution Testing Parameters**

| DATA OF LAI       | MP      |                | PHOTOME | TRIC DATA Eff: 129  | 9.89 lm/W |
|-------------------|---------|----------------|---------|---------------------|-----------|
| SMODRIPTO         |         | Imax(cd)       | 5811    | S/MH(C0/180)        | 1.21      |
| NOMINAL POWER (W) | 120     | LOR(%)         | 100.0   | S/MH (C90/270)      | 0.79      |
| RATED VOLTAGE (V) | 120     | TOTAL FLUX(1m) | 14600   | η UP, DN (C0-180)   | 6.5,70.7  |
| NOMINAL FLUX(lm)  | 14600.4 | CIE CLASS      | DIRECT  | η UP, DN (C180-360) | 0.4,22.4  |
| LAMPS INSIDE      | 1       | η up(%)        | 6.9     | CIBSE SHR NOM       | 1.25      |
| TEST VOLTAGE (V)  | 120.0   | η down (%)     | 93.1    | CIBSE SHR MAX       | 1.30      |