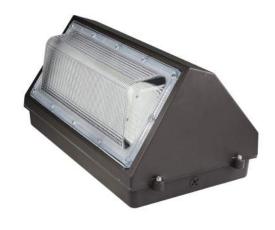

# **TECHNICAL DATA SHEET**

NAME: LED Wall Pack Light

P/N: ALS-WP4-120WAB1-aaK[Blank,P][Blank,S]

Note: "aaK" in the model name refers to CCT as below: 40K=4000K,45K=4500K 50K=5000K,57K=5700K.

## **Product Specifications**

| Product Name | LED Wall Pack Light                   |  |  |
|--------------|---------------------------------------|--|--|
| Part No.     | ALS-WP4-120WAB1-aaK[Blank,P][Blank,S] |  |  |
| Dimension    | 457*247*219mm                         |  |  |
|              |                                       |  |  |