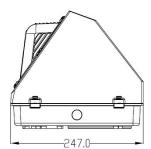

## **Product Specifications**

| Product Name | LED Wall Pack Light                   |  |  |
|--------------|---------------------------------------|--|--|
| Part No.     | ALS-WP4-120WAB1-aaK[Blank,P][Blank,S] |  |  |
| Dimension    | 457*247*219mm                         |  |  |
|              |                                       |  |  |