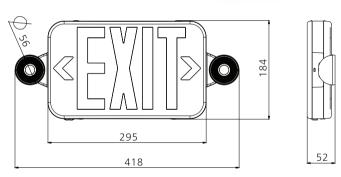

## **FEATURE**

- Injection-molded thermoplastic ABS housing, UL 94V-0 flame rating.
- Innovative, easy installation in minutes.
- Letters 6" height with 3/4" stroke.Optional RED or GREEN letters.
- SALIDA faceplate available.
- Single or double face(Universal)
- Universal J-box mounting pattern.
- 120V-277VAC Universal voltage operation.
- 2X1W SMT LED lamp heads for emergency mode.
- Built-in 3.6V1000mAh Ni-Mh battery for minimum 90 minutes emergency operation.
- Built-in 3.6V2000mAh Ni-Mh battery for minimum 90 minutes emergency operation. (JLECE2RWRC)
- Maximum 24 hours for full recharge time.
- Test switch and charge indicator.
- UL and cULus listed.
- 0° to 40° C indoor damp location listed.
- Five years warranty for the electrical parts and housing.
- Three years warranty for battery.